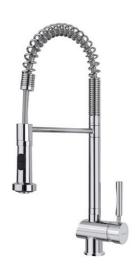

## **FEATURES**

Professional kitchen tap
Swivel and flexible spout
Anti-scale aerator
Pull-down shower 2 functions: normal & shower spray
Cartridge with ceramic discs of high resistance
Highly precise temperature control
Greater handling sensitivity
High resistant flexible spring
Stainless steel flexible hose reinforced with plastic for better
protection and easy cleaning
3/8" flexible inlet pipes

## **DIMENSIONS**

Product height (mm): 535 Product width (mm): Product depth (mm): Product length (mm): Net weight (Kg): 3,2

## **COLOURS**

816002 Chrome