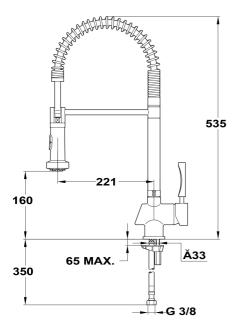

## **DIMENSIONS**

Product height (mm): 535 Product width (mm): Product depth (mm): Product length (mm): Net weight (Kg): 3,2