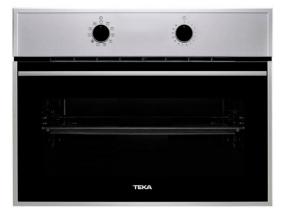

#### TOTAL MSC 642

Built-in Microwave + Grill with 3 Cooking Functions in 45cm

### **FEATURES**

Microwave + grill - 3 Cooking functions Capacity, gross/net: 45/44 litres Minute minder Electromechanical control panel 5 Power levels, 1.000 W 1.400 W grill 0-60 min. Timer Defrost by time Automatic disconnection security system Double Glazed door Chromed guides 5 Cooking heights 1 reinforced grid Tangential ventilation

# COLOURS

40586800

Stainless Steel