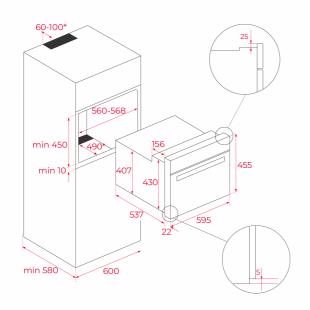

## DIMENSIONS

Product height (mm): 455 Product width (mm): 595 Product depth (mm): 559 Product length (mm): Net weight (Kg): 28,4