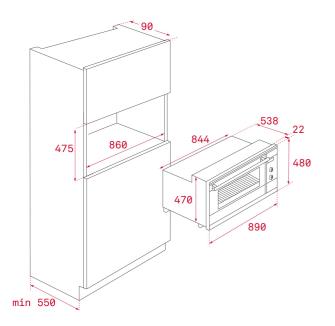

# DIMENSIONS

Product height (mm): 480 Product width (mm): 890 Product depth (mm): 538+22 Product length (mm): Net weight (Kg): 51