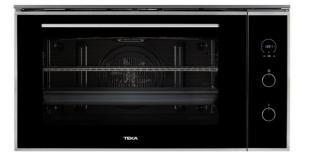

MAESTRO HLF 940

Multifunction SurroundTemp oven with cleaning system HydroClean in 90 cm

77 L

-0)

HydroClean SurroundTemp 77L

Full

Extension Telescopic Guide

### **FEATURES**

Multifunction SurroundTemp Hydroclean® PRO cleaning system Plus + Full Extension telescopic guides Children safety block Dynamic ventilation Door three glasses Anti-tip deep & baking trays and cooking grid

# COLOURS

Black glass