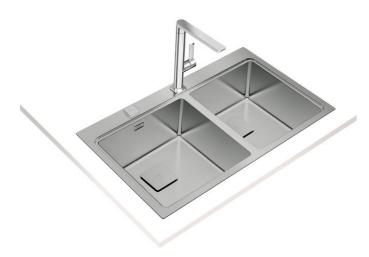

# **TEKA** Inset Stainless Steel Sink with two bowls

Lifetime 200mm warranty+SilentSmart

Hygiene

R15

#### **FEATURES**

PureLine stainless steel sink, Two bowls

Finish: Polished Inset installation

Easy clean radius R15 corners, Decorative SQ cover 3½" SQ automatic basket wastes with overflow and siphon

SilentSmart, 50% less noise