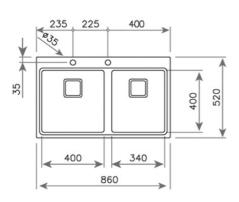

## **DIMENSIONS**

Product height (mm): Product width (mm): 520 Product depth (mm): 200 Product length (mm): 860 Net weight (Kg): 7,67