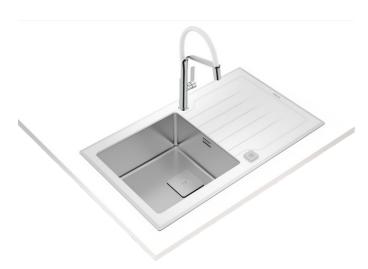

#### MAESTRO Diamond RS15 1B 1D 86 AUTO

Urban Colors Edition Inset Glass Sink with one bowl and one drainer

#### FEATURES

Urban Colors Edition

PureLine glass sink, 1 inox bowl and 1 drainer Finish: Polished, Inset installation, Reversible drainer Safety tempered glass with bevelled edges, impact resistance, high temperatures and thermal shocks Easy clean radius R15 corners 3½" SQ automatic basket waste with siphon Decorative SQ cover SilentSmart, 50% less noise 50 cm base unit Thickness: 8 mm top / 1.0 mm bowl Packaging: Individual carton box