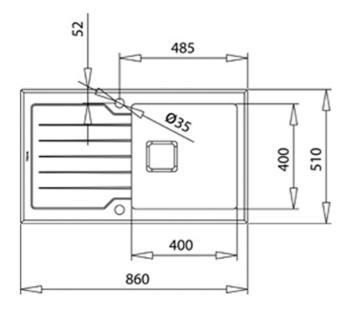

# DIMENSIONS

Product height (mm): 200 Product width (mm): 510 Product depth (mm): 200 Product length (mm): 860 Net weight (Kg): 3,48