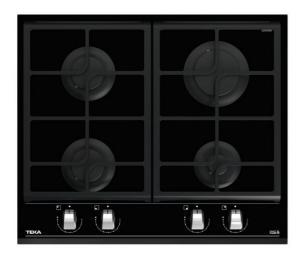

### **GZC 64300 BK**

Auto ignition

ExactFlame

Autolock

Easy Installation

## **FEATURES**

**Urban Colors Edition** 

Gas on Glass with ExactFlame and bevelled frontt

Front control knobs with ergonomic design

Ceramic glass surface

9 power levels with precise control of the flame

- 4 gas burners
- -1 double ring burner,4,00 kW
- -1 semi-fast burners,1,75 kW
- -1 fast burner,2,80 kW
- -1 auxiliary burner,1,00 kW

Auto-lock safety device (Thermocouples)

Automatic-ignition in every burner, activated through control

knobs

Optional Wok support

Large cast iron pan grids

Easy installation kit

Type of Gas: Butane

## **COLOURS**

112570033

Black glass