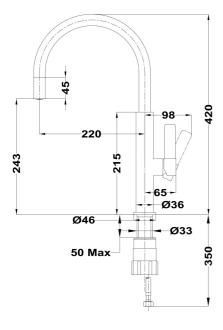

## **DIMENSIONS**

Product height (mm): 420 Product width (mm): Product depth (mm): Product length (mm): Net weight (Kg): 0,95