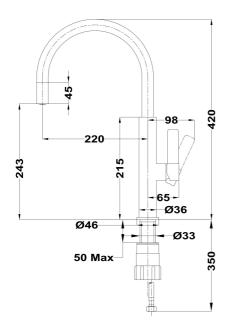

# DIMENSIONS

Product height (mm): 420 Product width (mm): Product depth (mm): Product length (mm): Net weight (Kg): 0,95