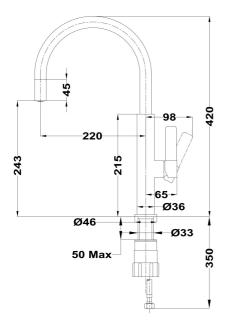

### **DIMENSIONS**

Product height (mm): 420 Product width (mm): Product depth (mm): Product length (mm): Net weight (Kg): 0,95