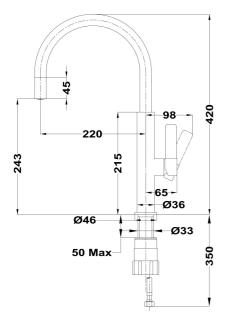

#### **DIMENSIONS**

Product height (mm): 420 Product width (mm): Product depth (mm): Product length (mm): Net weight (Kg): 0,95