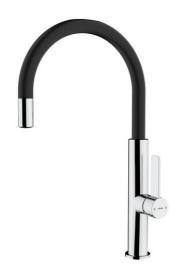

# Single Lever Kitchen Tap with aerator integrated in spout

Anti-Scale

 $Saving\_Wate \texttt{6}wivel\_Spout \texttt{Easy\_Quick}$ Aerator

## **FEATURES**

High spout kitchen tap Swivel spout Anti-scale aerator Cartridge with ceramic discs of high resistance Highly precise temperature control Greater handling sensitivity with smoother movements Easy-Quick fixation system 3/8" - 1/2" flexible inlet pipes

### **COLOURS**

|    | 116030023 | Chrome Black |
|----|-----------|--------------|
|    | 116030022 | Chrome White |
| 11 | 116030022 | Chrome       |