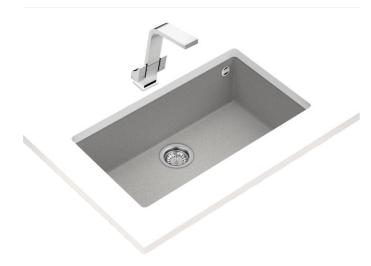

### MAESTRO SQUARE 72.40 TG SG

# Undermount Tegranite Sink with one bowl

# **FEATURES**

Tegranite+ sink, One bowl Undermount installation

High resistance surface to impacts, thermal shocks

and high temperatures

Excellent UV resistance against decoloring Bacteria-free surface very easy to clean, 80% quartz and resins

3½" manual basket waste with overflow and siphon

80 cm base unit Thickness: 8 mm

Packaging: Individual carton box

Colour Intensity

200mm

Easy\_Clean Food\_Safe Scratch\_Proof

### **DIMENSIONS**

Product height (mm): Product width (mm): 440 Product depth (mm): 200 Product length (mm): 760 Net weight (Kg): 10,83