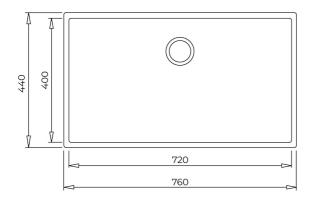

### **DIMENSIONS**

Product height (mm): Product width (mm): 440 Product depth (mm): 200 Product length (mm): 760 Net weight (Kg): 10,83