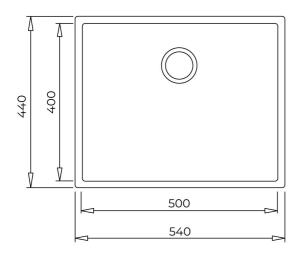

#### **DIMENSIONS**

Product height (mm): Product width (mm): 440 Product depth (mm): 200 Product length (mm): 540 Net weight (Kg): 8,17