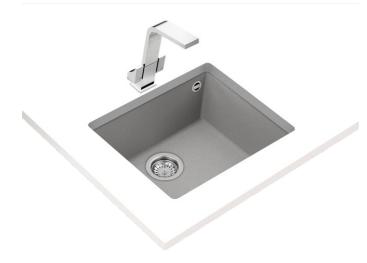

# MAESTRO Undermour

### MAESTRO SQUARE 50.40 TG SG

## Undermount Tegranite Sink with one bowl

## **FEATURES**

Tegranite+ sink, One bowl Undermount installation

 $\label{light} \mbox{High resistance surface to impacts, thermal shocks}$ 

and high temperatures

Excellent UV resistance against decoloring Bacteria-free surface very easy to clean, 80% quartz and resins

 $3\frac{1}{2}$  " manual basket waste with overflow and siphon

60 cm base unit Thickness: 8 mm

Packaging: Individual carton box

Colour Intensity

200mm

Easy\_Clean Food\_Safe Scratch\_Proof