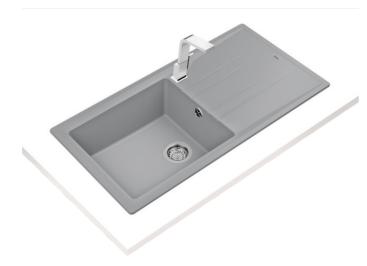

## STONE 60 L-TG 1B 1D MG

Inset Tegranite Sink with one bowl and one drainer

#### **FEATURES**

Tegranite+ sink, One bowl and one drainer Inset installation, Reversible drainer High resistance surface to impacts, thermal shocks and high temperatures Excellent UV resistance against decoloring

Bacteria-free surface very easy to clean, 80% quartz and resins 3½" manual basket waste with overflow and siphon

Thickness: 10 mm bowl / 7 mm top Packaging: Individual carton box

Colour Intensity

200mm

Easy\_Clean Food\_Safe Scratch\_Proof