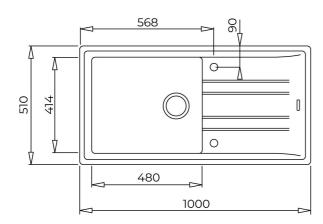

## **DIMENSIONS**

60 cm base unit

Product height (mm): Product width (mm): 510 Product depth (mm): 200 Product length (mm): 1000 Net weight (Kg): 13,5