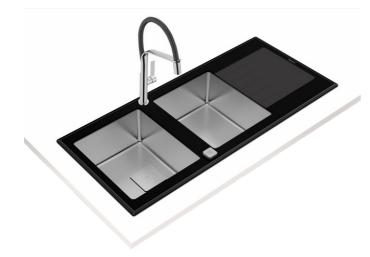

### **Diamond RS15 2B 1D AUTO**

Inset glass sink with two bowls and one drainer

Lifetime

warranty+SilentSmart

200mm

Hygiene

R15

#### **FEATURES**

Diamond Series
Stainless steel and glass sink
Two inox bowls and one drainer
Safety tempered glass with bevelled edges
Inset installation
Easy clean radius R15 corners
3½" SQ automatic basket waste with siphon
Decorative SQ cover
SilentSmart, 50% less noise
200 mm deep bowls
80 cm base unit

# **DIMENSIONS**

Product height (mm): Product width (mm): 510 Product depth (mm): 200 Product length (mm): 1160 Net weight (Kg): 4,6

## **COLOURS**

115160007

Black glass