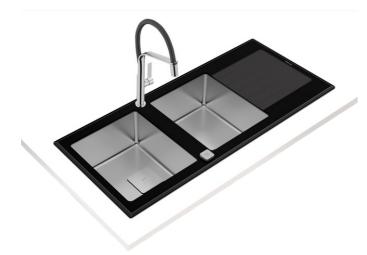

#### MAESTRO Diamond RS15 2B 1D AUTO

Inset PureLine Glass sink with two bowls and one drainer

## **FEATURES**

REF: 115160007

REFERENCE

PureLine glass and stainless steel sink
Two bowls and one drainer
Safety tempered glass with bevelled edges, impact
resistance, high temperatures and thermal shocks
Inset installation, Reversible drainer
Easy clean radius R15 corners ,Decorative SQ cover
3½" SQ automatic basket wastes with overflow and siphon
SilentSmart, 50% less noise

EAN: 8434778004809

Thickness: 8 mm top / 1.0 mm bowl Packaging: Individual carton box

R15

Lifetime 200mm warranty+SilentSmart

Hygiene