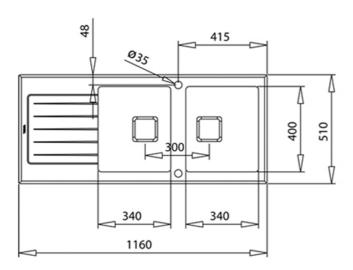

## **DIMENSIONS**

80 cm base unit

Product height (mm): Product width (mm): 510 Product depth (mm): 200 Product length (mm): 1160 Net weight (Kg): 4,6