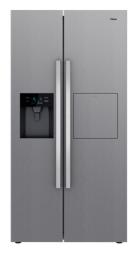

## A++ No Frost Side by Side Refrigerator in 179cm

LED

Bar On Door

Fresh Box

Full No Frost

On Holidays function

#### **FEATURES**

Side by Side refrigerator

Full No Frost

Electronic display with freezer and refrigerator

temperature control and indicator

Bar on door system

Eco function

On holidays function

Fast Freeze / Quick Cool function

2 FreshBox drawers

7 safety glass shelves with adjustable height

LED ilumination

Safety lock for children

8 door balconies

External metal handle

Back wheels to move the appliance easily

Adjustable feet (front/rear)

Energy class: A++ Climate class: N/T

Total gross capacity: 574 litres Net capacity (fridge): 334 litres Net capacity (freezer): 156 litres

## **COLOURS**

113430020

Stainless Steel