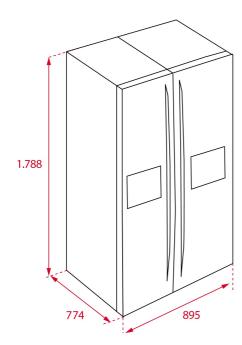

## **DIMENSIONS**

Product height (mm): 1788 Product width (mm): 895 Product depth (mm): 745 Product length (mm): Net weight (Kg): 108