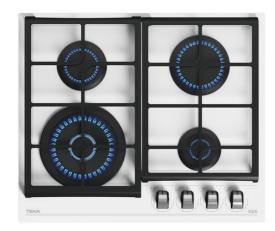

#### **FEATURES**

**Urban Colors Edition** 

Gas on Glass with ExactFlame

9 power levels with precise control of the flame Front control knobs with ergonomic design

- 4 cooking zones:
- -1 double ring burner (4.00 kW)
- -1 semi-fast burners (1.75 kW)
- -1 fast burner (2.80 kW)
- -1 auxiliary burner (1.00 kW)

Large cast iron grids

Automatic-ignition in every burner, activated

through control knobs

Auto-lock safety device (Thermocouples)

Optional Wok support Easy installation kit

Tempered glass surface

Type of Gas: Butane

### **COLOURS**

112570140

White Glass

112570141

Stone grey glass