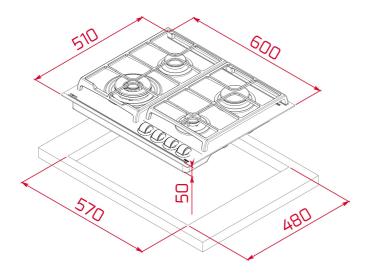

# **DIMENSIONS**

Product height (mm): 98 Product width (mm): 600 Product depth (mm): 510 Product length (mm): Net weight (Kg): 14,8