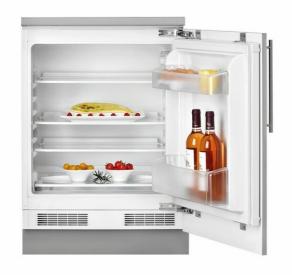

# **FEATURES**

Built-in fridge
Mechanical control panel
Manual defrost
Safety glass shelves
Door on door installation
Reversible door
Climate Class: SN-T

Total gross capacity: 130 litres Net capacity: 128 litres

# **DIMENSIONS**

Product height (mm): 818 Product width (mm): 595 Product depth (mm): 545 Product length (mm): Net weight (Kg): 30

# **TECHNICAL DETAILS**

Energy efficiency class (UE 2019/2016): A++

Climate Class: SN/T

Energy Consumption (Kw/day): 0,252 Annual Consumption (kWh/year): 92

Freezing Capacity: NA Noise Level (dBA): 35 Power rate (V): 230 Frequency (Hz): 50