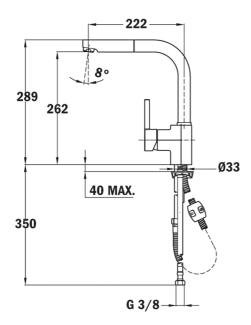

### **FEATURES**

High spout pull-out kitchen tap
Swivel spout
Anti-scale aerator
Pull-out 1 function: normal
Extra resistant flexible hose
Cartridge with ceramic discs of high resistance
Highly precise temperature control
Greater handling sensitivity with smoother movements
3/8" flexible inlet pipes

### **DIMENSIONS**

Product height (mm): 289 Product width (mm): Product depth (mm): Product length (mm): Net weight (Kg): 2,7