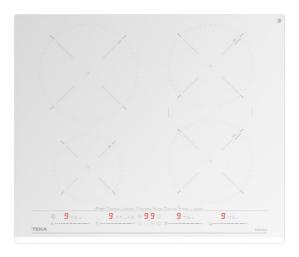

### **FEATURES**

Urban Colors Edition MasterSense Series Induction hob Direct functions with temperature sensors: Confit, grilling, pan frying, deep frying, quick boiling, simmering, melting and keep warm Touch Control MultiSlider 4 cooking zones 1 zone Ø 215 mm 1 zone Ø 185 mm 2 zones Ø 150 mm Ceramic glass surface Auto-lock safety system Cooking timer Power plus Child lock Residual heat indicator Power management Easy installation kit Maximum nominal power 7200 W Optional: Grilling plate Optional: Teppanyaki

# **COLOURS**

112500027 White