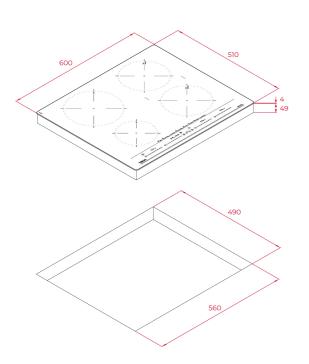

#### DIMENSIONS

Product height (mm): 53 Product width (mm): 600 Product depth (mm): 510 **Product length (mm):** Net weight (Kg): 10,7