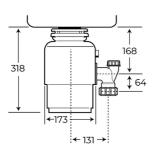

## **DIMENSIONS**

Product height (mm):

Product width (mm):

Product depth (mm):

Product length (mm):

Net weight (Kg): 7,9