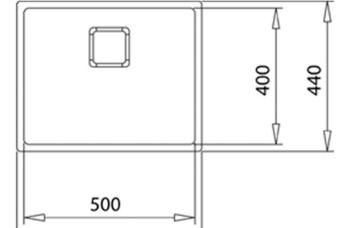

## DIMENSIONS

Product height (mm): Product width (mm): 440 Product depth (mm): 200 Product length (mm): 540 Net weight (Kg): 4,1