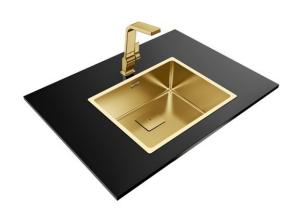

# FlexLinea RS15 50.40 BRASS Metallic Edition Sink with one bowl and pvd brass finish

#### **FEATURES**

FlexLinea Series

Metallic stainless steel + PVD coat sink

One bowl

3-in-1 installation possibilities: undermount, top or flush

Easy clean radius R15 corners

 $3\frac{1}{2}\text{"}$  SQ manual basket waste with siphon

Decorative SQ cover

SilentSmart, 50% less noise

200 mm deep bowl

60 cm base unit

540

200mm Hygiene

R15