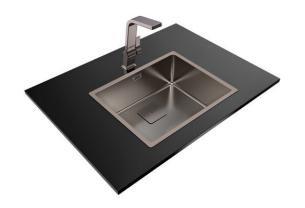

# FlexLinea RS15 50.40 Titanium

# Metallic Edition sink with one bowl and titanium pvd finish

#### **FEATURES**

FlexLinea Series

Metallic stainless steel + PVD coat sink

One bowl

3-in-1 installation possibilities: undermount, top or flush

Easy clean radius R15 corners

 $3\frac{1}{2}\text{"}$  SQ manual basket waste with siphon

Decorative SQ cover

SilentSmart, 50% less noise

200 mm deep bowl

60 cm base unit

200mm Hygiene

R15