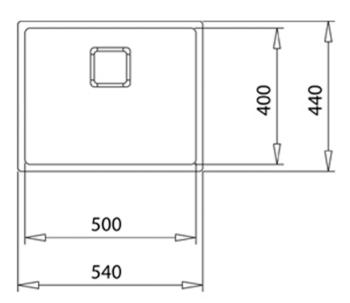

# **DIMENSIONS**

Product height (mm): Product width (mm): 440 Product depth (mm): 200 Product length (mm): 540 Net weight (Kg): 4,1