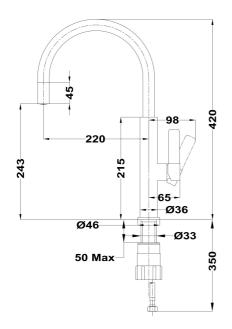

# DIMENSIONS

Product height (mm): 420 Product width (mm): Product depth (mm): Product length (mm): Net weight (Kg): 1,77