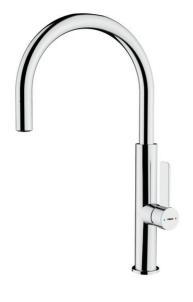

#### TOTAL FOT 995

Single Lever Kitchen Tap with aerator integrated in spout

Anti-Scale Aerator Saving\_Wate&wivel\_SpoutEasy\_Quick

## **FEATURES**

High spout kitchen tap Swivel spout Anti-scale aerator Cartridge with ceramic discs of high resistance Highly precise temperature control Greater handling sensitivity with smoother movements Easy-Quick fixation system 3/8" - 1/2" flexible inlet pipes