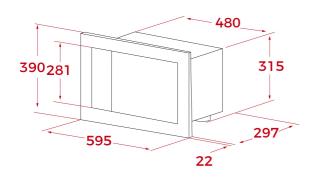

#### DIMENSIONS

Product height (mm): 390 Product width (mm): 595 Product depth (mm): 325 Product length (mm): Net weight (Kg): 17,5