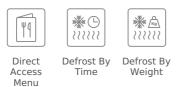

#### FEATURES

Microwave + Grill Capacity: 20 litres Touch Control panel with TFT white display 5 power levels, 700 W 3 direct access menus Quick start + 30 Automatic defrosting by time and weight Children safety block Double glazed door Quartz Grill, 1000 W 1 Round grid