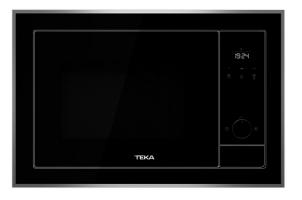

# MAESTRO **ML 820 BIS** Built-in Microwave + Grill with Touch Control

## COLOURS

40584200

Black Glass with StainlessSteel frame