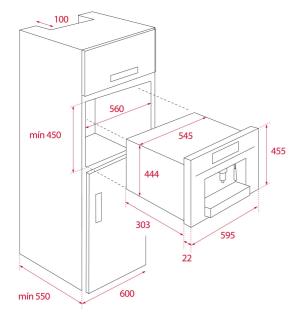

#### **DIMENSIONS**

Product height (mm): 455 Product width (mm): 595 Product depth (mm): 330 Product length (mm): Net weight (Kg): 18,7