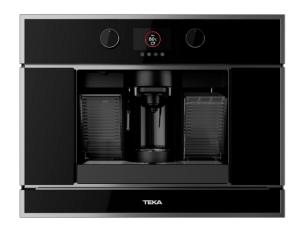

## Built-in Multi Capsule Coffee Maker with digital display

Capsules

Ground coffee

#### **FEATURES**

Multi capsule built-in coffee maker

Multi capsule (\*) and ground coffee machine

Coffee selector: small, medium, large, extra large and infusions

Electronic control panel with TFT display

5 adapters included

Automatic LED lights

Capacity: 1 cup

Adjustable height cup support

Temperature selector

Storage drawer

2 side storage compartments

Drip tray

19 bar pump pressure

1 litre water tank

Waste container

Automatic decalcifier

Descalling funtion

\*5 capsule adaptors: Nespresso \$, Lavazza \$, Caffitaly \$, E.S.E

pod

# **COLOURS**

40589513

Black Glass with StainlessSteel frame