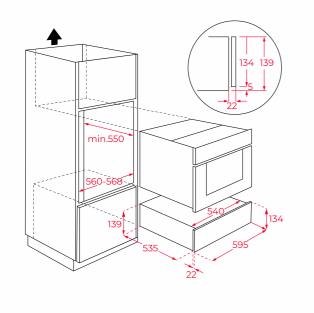

### **DIMENSIONS**

Product height (mm): 140 Product width (mm): 595 Product depth (mm): 557 Product length (mm): Net weight (Kg): 18