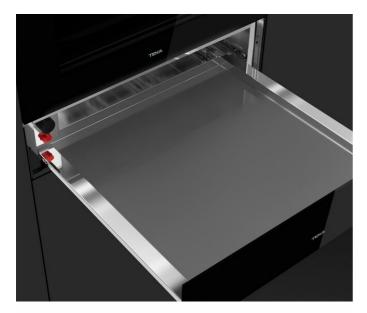

## **FEATURES**

Plate warmer

Temperature range: 30º-80º

6 plates setting: 6 dinner plates (24 cm), 6 deep plates (10 cm), and 3 serving platters (17, 19 and 32 cm) or 20 dinner plates (28 cm) or 40 tea cups or 80 coffee cups.

Pull out telescopic drawer Push-pull opening system

Anti-sliding base

Frontal glass not included. Options available:

111890003 - Night River Black 111890003 - White Marble 111890004 - Stone Grey 111890005 - Steam Grey