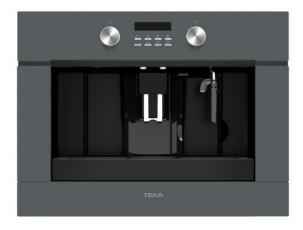

# MAESTRO CLC 855 GM ST

Built-in Coffee Maker with 30 programs and 15 bar pressure

#### **FEATURES**

Urban Colors Edition Automatic built-in coffee machine Self-cleaning function Intensity, temperature and coffee quantity regulation Electronic control display Telescopic rails for an easy pull out of the coffee maker 30 automatic programs Automatic LED lights Capacity: 2 cups at once Easy removable container for coffee grounds 15 bar pump pressure Adjustable coffee, steam, and hot water pipes Integrated steel grinder for natural coffee beans (13 different ground positions) Coffee beans container, 200 gr capacity Pre-grounded coffee container 1,8 litres water tank Automatic decalcifier