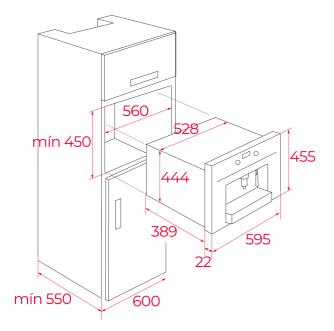

### DIMENSIONS

Product height (mm): 455 Product width (mm): 595 Product depth (mm): 412 Product length (mm): Net weight (Kg): 23