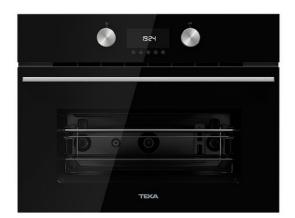

# MAESTRO MLC 8440 BK

Urban Colors Edition Built-in Microwave + Grill with 3 Cooking functions in 45cm

44L

Defrost By Time

Defrost By Weight

## **FEATURES**

**Urban Colors Edition** 

Microwave + Grill - 3 Cooking functions

Capacity, gross/net: 45/44 litres

1400 W grill

0-90 min. Timer

Quick start 30

chromed guides

5 Cooking heights

1 reinforced grids

Touch Control panel with LED display

5 power levels, 1000 W

Automatic disconnection security system

Tangential ventilation

Defrost by time and weight

Double Glazed door