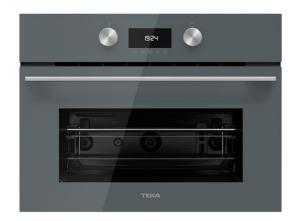

# MAESTRO MLC 8440 ST

ТЕКА

Urban Colors Edition Built-in Microwave + Grill with 3 Cooking functions in 45cm

44L Defrost By

Defrost By Weight

### **FEATURES**

**Urban Colors Edition** 

Microwave + Grill - 3 Cooking functions

Capacity, gross/net: 45/44 litres

1400 W grill

0-90 min. Timer

Quick start 30

chromed guides

5 Cooking heights

1 reinforced grids

Touch Control panel with LED display

5 power levels, 1000 W

Automatic disconnection security system

Tangential ventilation

Defrost by time and weight

Double Glazed door

## **COLOURS**

111160004 Stone grey glass

111160003 Black glass