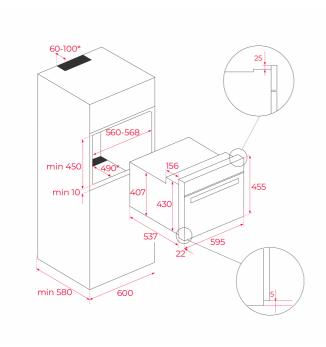

#### **DIMENSIONS**

Product height (mm): 455 Product width (mm): 595 Product depth (mm): 559 Product length (mm): Net weight (Kg): 28,4