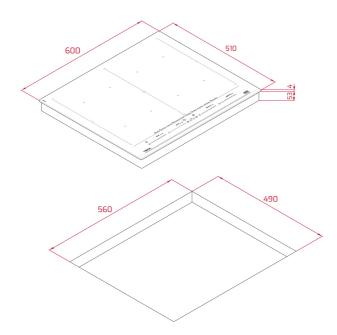

# DIMENSIONS

Product height (mm): 57 Product width (mm): 600 Product depth (mm): 510 Product length (mm): Net weight (Kg): 13,21