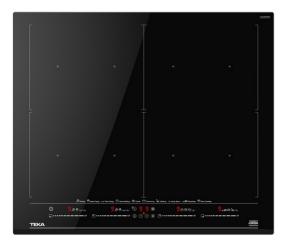

### FEATURES

Urban Colors Edition MasterSense Series FullFlex Induction hob Direct functions with temperature sensors: Rice cooking, confit, poaching, grilling, pan frying, deep frying, quick boiling, keep warn, simmering and melting. Touch Control MultiSlider 4 cooking zones 4 zones Ø 262,5 X 195 mm Ceramic glass surface Auto-lock safety system Cooking timer Power plus Child lock Residual heat indicator Power management Easy installation kit Maximum nominal power 7400 W Optional: Grilling plate Optional: Teppanyaki

# COLOURS

Black glass