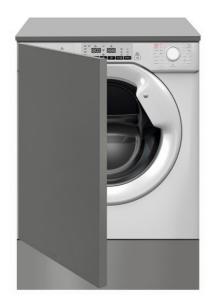

#### **LSI5 1481 EU**

Washer dryer integrable 8kg capacity and 5kg drying system handwashable energy classification

Quick Cycle

#### **FEATURES**

Built-in Washer-Dryer Electronic control panel Washing capacity: 8 kg Drying capacity: 5 kg Washing programs: 13 Drying programs: 2 Fast program: 14 minutes

Special programs: ECO mode, Delicate

Special functions: Delay timer, Stain type, Time dry

Condenser heat pump

Maximum spinning speed: 1400 RPM

Automatic water regulation

Automatic door lock safety system

Child lock SoftCare drum

Delay timer: 1-24 hours 35 cm wide porthole door