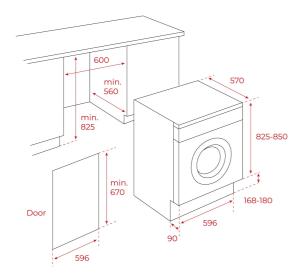

### **DIMENSIONS**

Product height (mm): 820 Product width (mm): 596 Product depth (mm): 570 Product length (mm): Net weight (Kg): 64