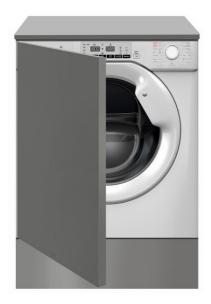

#### MAESTRO LSI5 1481 EU

Washer dryer integrable 8kg capacity and 5kg drying system handwashable energy classification

Washing capacity: 8Kg

Quick Cycle

#### **FEATURES**

Built-in Washer-Dryer Electronic control panel Washing capacity: 8 kg Drying capacity: 5 kg Washing programs: 13 Drying programs: 2 Fast program: 14 minutes

Special programs: ECO mode, Delicate