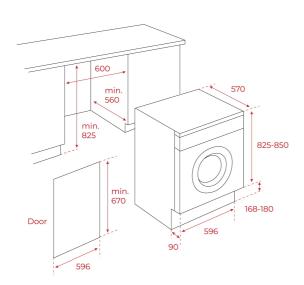

# **DIMENSIONS**

Product height (mm): 820 Product width (mm): 596 Product depth (mm): 570 Product length (mm): Net weight (Kg): 64