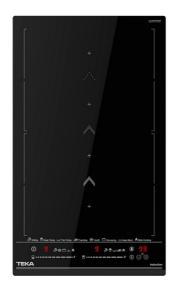

#### **IZS 34700 MST**

30 cm modular induction Flex hob with SlideCooking function and 2 cooking zones

MultiSlider

Power

Power Plus Autolock

Easy Installation

#### **FEATURES**

**Urban Colors Edition** MasterSense Series

Modular Flex Induction hob

SlideCooking function

Direct functions with temperature sensors: Poaching, confit, grilling, pan frying, deep frying, simmering and keep warm

Touch Control MultiSlider

2 cooking zones

2 zones Ø 255 x 200 mm

Ceramic glass surface

Auto-lock safety system

Cooking timer

Power plus

Child lock

Residual heat indicator

Power management

Easy installation kit

Maximum nominal power 3600 W

Optional: Grilling plate Optional: Teppanyaki