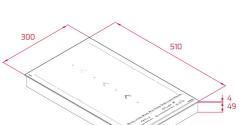

#### **DIMENSIONS**

Product height (mm): 53 Product width (mm): 300 Product depth (mm): 510 Product length (mm): Net weight (Kg): 5,12