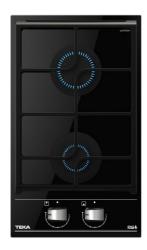

## **FEATURES**

Urban Colors Edition VarioPro Series

Modular gas on glass hob

ExactFlame

Frontal control knobs with ergonomic design

2 cooking zones

1 semi fast burner, 1.7 kW

1 auxiliary burner,1 kW

Ceramic glass surface

Auto ignition

Auto-lock safety system

Cast iron grids

Easy installation kit

Maximum nominal power 2750 W

Silver knobs accessory available

#### **COLOURS**

112570180 Black