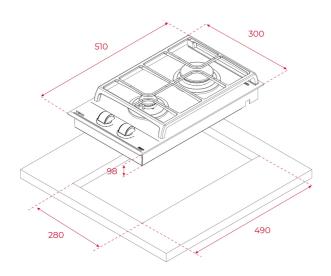

# **DIMENSIONS**

Product height (mm): 55 Product width (mm): 300 Product depth (mm): 510 Product length (mm): Net weight (Kg): 6,25