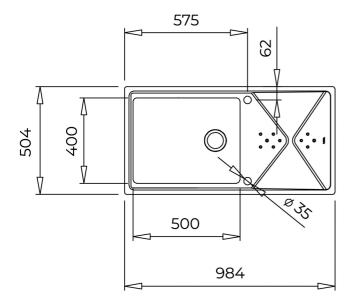

# **DIMENSIONS**

Product height (mm): Product width (mm): 504 Product depth (mm): Product length (mm): 984 Net weight (Kg): 6,1