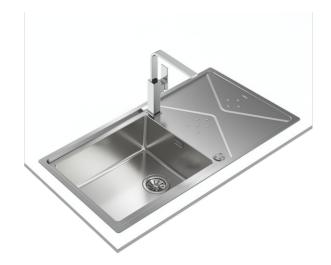

# MAESTRO Brooklyn 60 M-XP 1B 1D PLUS

Top/Flush reversible stainless steel sink with one bowl and one drainer

Hygiene

# **FEATURES**

Brooklyn Series
Stainless steel sink, Polished finish
One bowl, one drainer, reversible
2-in-1 installation possibilities: top or flush
V-control 3½" automatic waste basket with siphon
New HelixPRO waste basket
SilentSmart, 50% less noise
210 mm deep bowl
60 cm base unit