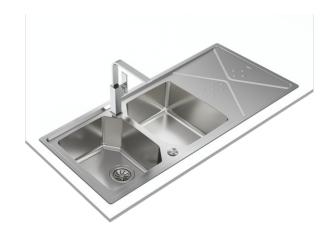

## Brooklyn 80 M-XP 2B 1D

Top/Flush reversible stainless steel sink with two bowls and one drainer

#### **FEATURES**

Brooklyn Series
Stainless steel sink, Polished finish
Two bowls and one drainer, reversible
2-in-1 installation possibilities: top or flush
V-control 3½" automatic waste basket with siphon
New HelixPRO waste basket
SilentSmart, 50% less noise
210 mm deep bowl
80 cm base unit