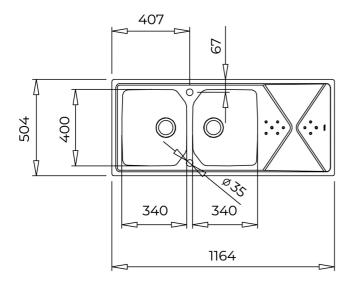

## **DIMENSIONS**

Product height (mm): Product width (mm): 504 Product depth (mm): Product length (mm): 1164 Net weight (Kg): 8,2