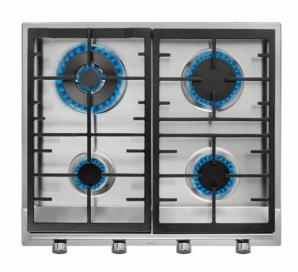

# **EX 60.1 4G AI AL DR CI**

Gas Stainless Steel Hob with frontal control knobs of butane and natural gas in 58 cm

Auto ignition

Auto Autolock

### **FEATURES**

Gas hob

Frontal control knobs

4 cooking zones

1 double ring burner, 4.00 kW

1 fast burner, 2.8 kW

1 semi fast burner, 1.7 kW

1 fast burner, 1 kW

Stainless steel surface

Auto ignition

Auto-lock safety system

Cast iron grids

Maximum nominal power 9550 W

Optional: Wok support

# **COLOURS**

112610042 Stainless Steel