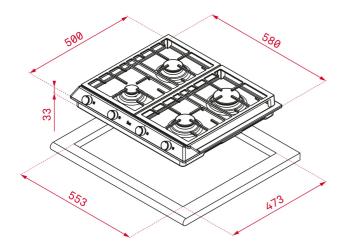

# **DIMENSIONS**

Product height (mm): 84 Product width (mm): 580 Product depth (mm): 500 Product length (mm): Net weight (Kg): 9,4