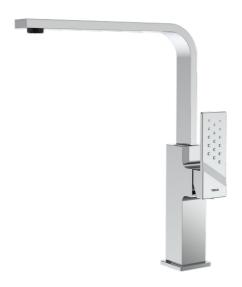

## **Brooklyn BKY 915**

Single Lever Kitchen Tap with slim swivel high spout and cube body

Anti-Scale Swivel\_SpoutEasy\_Quick
Aerator

### **FEATURES**

High spout kitchen tap
Swivel spout
Anti-scale aerator
Waterflow limited to 5 l/min
Cartridge with ceramic discs of high resistance
High precise temperature control
Greater handling sensitivity with smoother movements
Easy-Quick fixation system
3/8" flexible inlet pipes with adaptor for ½"