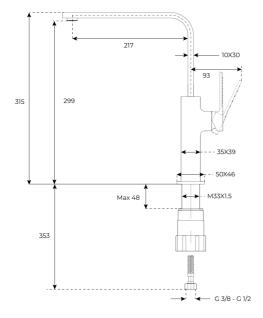

### **DIMENSIONS**

Product height (mm): 315 Product width (mm): Product depth (mm): Product length (mm): Net weight (Kg): 1,4