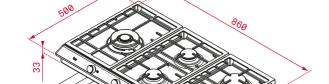

#### **DIMENSIONS**

Product height (mm): 84 Product width (mm): 860 Product depth (mm): 500 Product length (mm): Net weight (Kg): 13,5