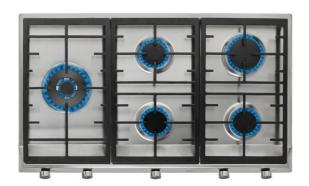

# EX 90.1 5G AI AL DR CI BUT Gas hob with 5 high efficiency

Gas hob with 5 high efficiency burners and cast iron grills in 90 cm of butane gas

# **FEATURES**

REF: 40212503

**REFERENCE** 

5 cooking zones

1 rapid 2.80 kW

1 auxiliary: 1000 W

1 semirapid 1.75 kW

1 semirapid 1.75 kW

1 double ring 4.00 kW

Stainless steel surface

Auto ignition

Auto-lock safety system

Maximum nominal power: 11300W Black knobs accessory available Ref.

EAN: 8421152151440

Auto ignition

o Autolock