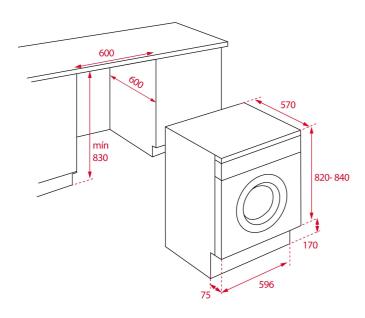

### **DIMENSIONS**

Product height (mm): 820 Product width (mm): 596 Product depth (mm): 570 Product length (mm): Net weight (Kg): 68