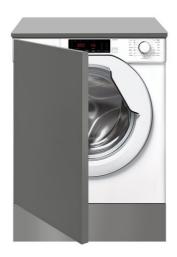

# **FEATURES**

Built-In Washing Machine Washing Capacity: 8kg Electronic control panel Satinless Steel Drum 15 washing programs T Inverter Motor

Special Programs: Delicate Fabrics, Intensive and Resistant

## **COLOURS**

114000009 White