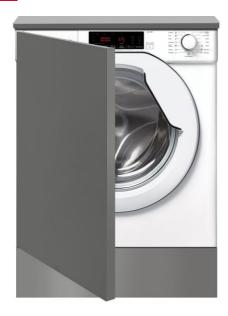

# MAESTRO LI5 1481 EUI EXP

# Built-In Washing Machine with 15 washing programs

Washing capacity: 8Kg

Quick Cycle

#### **FEATURES**

Built-In Washing Machine Washing Capacity: 8kg Electronic control panel Satinless Steel Drum 15 washing programs T Inverter Motor Special Programs: Delicate Fabrics,Intensive and Resistant Fabrics Whool ECO Program Fast Program: 14 minutes Functions: Fast, Stain Level, Kg Detector Delay Timer: 1-24h Child Lock Maximum spin speed: 1400 RPM Max. Nominal Power: 1600 (W)

# **COLOURS**

114000009 White