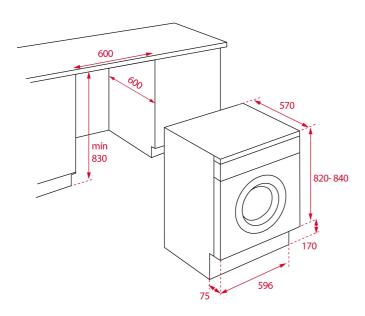

### **DIMENSIONS**

Product height (mm): 820 Product width (mm): 596 Product depth (mm): 570 Product length (mm): Net weight (Kg): 68