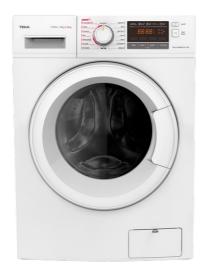

#### MAESTRO TK5 1480 Slim

Free standing Washer Dryer with 15 programs, 8kg washing capacity and 6kg drying capacity

Washing capacity: 6Kg

Washing capacity: 8Kg

Quick Cycle

## **FEATURES**

Free standing Washer-Dryer Electronic control panel with display

Washing capacity: 8 kg
Drying capacity: 6 kg
Washing programs: 15
Drying programs: 4
Fast program: 15 minutes
ECO mode program
Wool care program
Delicate program