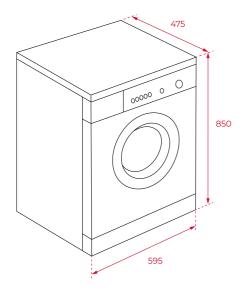

### **DIMENSIONS**

Product height (mm): 850 Product width (mm): 595 Product depth (mm): 475 Product length (mm): Net weight (Kg): 65