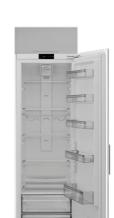

#### **FEATURES**

Built-in refrigerator Manual defrost Display on trim Electronic adjustable thermostat ZeroBox drawer and VitaCare Box 5 safety glass shelves Fast cooling function Flexi Rack Front and back adjustable feet Led illumination Reversible doors Climate class: SN/T Total capacity: 300 litres

## **DIMENSIONS**

Product height (mm): 1770 Product width (mm): 540 Product depth (mm): 545 **Product length (mm):** Net weight (Kg): 52