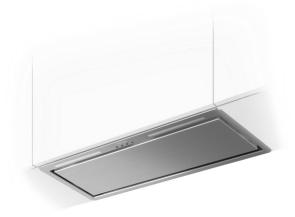

# **GFL 77760 EOS IX TEKA** Built-in filter group with rim extraction

LED Perimeter

Stop Delay extraction **T**imer

#### **FEATURES**

Built-in filter group Electronic control Rim extraction EcoPower motor 3 speeds + 1 intensive Free Outlet exhaust capacity (m3/h): 735 Intensive speed sound level (dBA): 70,1 Max speed sound level (dBA): 68 Min speed sound level (dBA): 54,4 2 LED Lamps 1 aluminium filter with 3 layers Stop delay timer Anti-return valve included Outlet reduction included Optional Charcoal Filter: D4C

### **COLOURS**

113100008

Stainless Steel