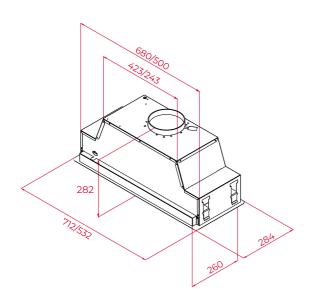

## **DIMENSIONS**

Product height (mm): 282 Product width (mm): 712 Product depth (mm): 284 **Product length (mm):** Net weight (Kg): 10.80