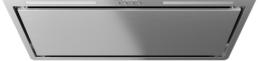

# Built-in filter group with rim extraction

### **FEATURES**

Built-in filter group Electronic control Rim extraction EcoPower motor 3 speeds + 1 intensive Free Outlet exhaust capacity (m3/h): 735 Intensive speed sound level (dBA): 70,1 Max speed sound level (dBA): 68 Min speed sound level (dBA): 54,4 2 LED Lamps 1 aluminium filter with 3 layers Stop delay timer Anti-return valve included Outlet reduction included Optional Charcoal Filter: D4C

## **COLOURS**

113100008

Stainless Steel