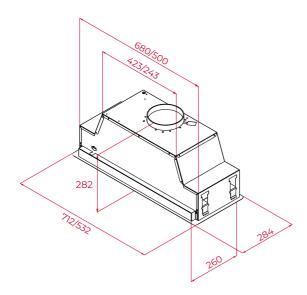

# **DIMENSIONS**

Product height (mm): 282 Product width (mm): 712 Product depth (mm): 284 Product length (mm): Net weight (Kg): 10,8