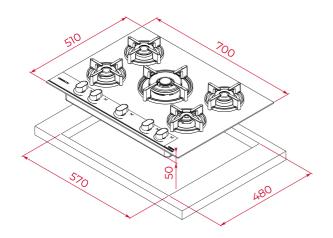

### DIMENSIONS

Product height (mm): 110 Product width (mm): 700 Product depth (mm): 510 Product length (mm): Net weight (Kg): 16