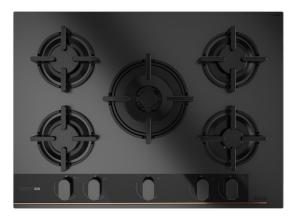

#### FEATURES

Designed in Italy by Italdesign Giugiaro Gas on Glass hob Exclusive matte black finishing Frontal mechanical control panel with ergonomic design 5 cooking zones 1 double ring burner, 3,50 kW 1 fast burner, 2,80 kW 1 semi fast burner, 1,75 kW 1 semi fast burner, 1,40 kW 1 auxiliary burner, 1,00 kW Ceramic glass surface Auto ignition Auto-lock safety system Cast iron grids Easy installation kit Maximum nominal power 10450 W Optional: Wok support

### COLOURS

.0 Black Matt