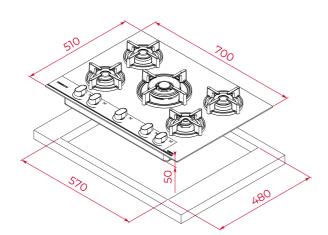

#### **DIMENSIONS**

Product height (mm): 110 Product width (mm): 700 Product depth (mm): 510 Product length (mm): Net weight (Kg): 16