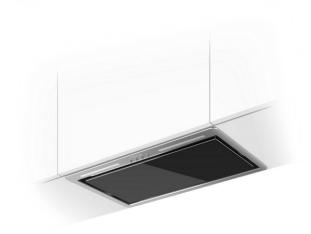

#### **FEATURES**

Built-in hood Electronic control Rim extraction 3 speeds + 1 intensive Free Outlet exhaust capacity (m3/h): 735 Max speed exhaust capacity (m3/h): 738 Intensive speed sound level (dBA): 70,1 Max speed sound level (dBA): 68 Min speed sound level (dBA): 54,4 2 LED Lamps 1 aluminium filter Stop delay timer Anti-return valve included Outlet reduction included Optional Charcoal Filter: D4C

# COLOURS

Stainless Steel/Black Glass