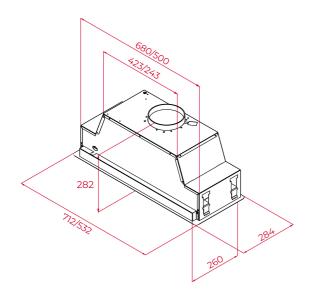

## DIMENSIONS

Product height (mm): 282 Product width (mm): 532 Product depth (mm): 284 Product length (mm): Net weight (Kg): 9.8