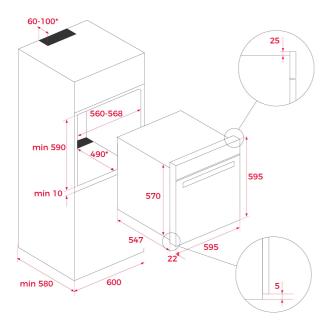

#### **DIMENSIONS**

Product height (mm): 595 Product width (mm): 595 Product depth (mm): 537+22 Product length (mm): Net weight (Kg): 32